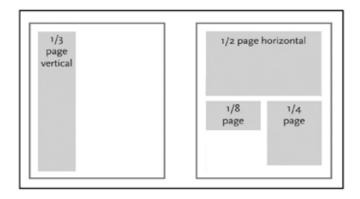

# Ad Dimensions

7.75 x 10 inches. Perfect Bound.

### Ad Size Width x Height

| Full Page                                      | 6.6875" x 8.81"   |
|------------------------------------------------|-------------------|
| Full page, full bleed (trim size: 7.75" x 10") | 8" x 10.25"       |
| Third page vertical                            | 2.13" x 8.81"     |
| Half page horizontal                           | 6.6875" x 4.1875" |
| Quarter page vertical                          | 3.25" x 4.1875"   |
| Eighth page horizontal                         | 3.25" x 2"        |