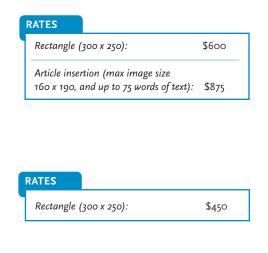

## **POETS & WRITERS E-NEWSLETTER**

- Frequency: every week
- 75,000 subscribers

#### TIME IS NOW E-NEWSLETTER

- Frequency: every week
- 20,000 subscribers
- Reservation includes: four e-newsletter placements and 30 days on the Time is Now Page of pw.org.