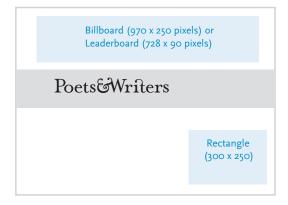

## **PW.ORG**

- Over 130,000 unique users visit pw.org each month.
- All rates are per one thousand impressions (CPM).
- The minimum purchase is 30,000 impressions.

| R/ | ATES        |         |                                |                            |                                  |                            |                                 |                            |
|----|-------------|---------|--------------------------------|----------------------------|----------------------------------|----------------------------|---------------------------------|----------------------------|
|    | Advertising | ng Zone | Billboard<br>(970 x 250 pixels |                            | Leaderboard<br>(728 x 90) pixels |                            | Rectangle<br>(300 x 250) pixels |                            |
| -  |             |         | СРМ                            | Min. of 30k<br>impressions | СРМ                              | Min. of 30k<br>impressions | СРМ                             | Min. of 30k<br>impressions |
|    | Нотера      | ge      | \$32                           | \$960                      | \$28                             | \$840                      | \$18                            | \$540                      |
|    | Magazine    | e Pages | \$24                           | \$720                      | \$21                             | \$630                      | \$13.50                         | \$405                      |

- The Homepage zone features the pw.org landing page, the MFA database, and other high-performing pages.
- The Magazine Pages zone features content from *Poets & Writers Magazine*, as well as original content.