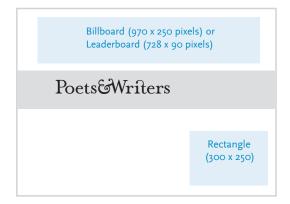

### **PW.ORG**

- Over 130,000 unique users visit pw.org each month.
- All rates are per one thousand impressions (CPM).
- The minimum purchase is 30,000 impressions.

| R | ATES             |         |                                 |                            |                                  |                            |                                 |                            |
|---|------------------|---------|---------------------------------|----------------------------|----------------------------------|----------------------------|---------------------------------|----------------------------|
|   | Advertising Zone |         | Billboard<br>(970 x 250 pixels) |                            | Leaderboard<br>(728 x 90) pixels |                            | Rectangle<br>(300 x 250) pixels |                            |
|   |                  |         | СРМ                             | Min. of 30k<br>impressions | СРМ                              | Min. of 30k<br>impressions | СРМ                             | Min. of 30k<br>impressions |
|   | Нотеера          | ge      | \$32                            | \$960                      | \$28                             | \$840                      | \$18                            | \$540                      |
|   | Magazine         | e Pages | \$24                            | \$720                      | \$21                             | \$630                      | \$13.50                         | \$405                      |

- The Homepage zone features the pw.org landing page, the MFA database, and other high-performing pages.
- The Magazine Pages zone features content from *Poets & Writers Magazine*, as well as original content.