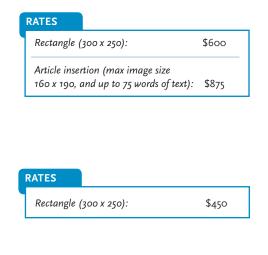

### **POETS & WRITERS E-NEWSLETTER**

- Frequency: every week
- 75,000 subscribers

#### TIME IS NOW E-NEWSLETTER

- Frequency: every week
- 20,000 subscribers
- Reservation includes: four e-newsletter placements and 30 days on the Time is Now Page of pw.org.