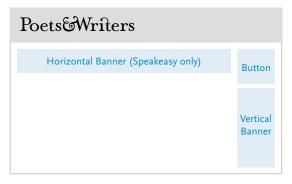

## **PW.ORG**

- Over 145,000 unique users visit pw.org each month.
- All rates are per one thousand impressions (CPM).
- The minimum purchase is 30,000 impressions.

| RATES    |                      |                                |                                 |                               |
|----------|----------------------|--------------------------------|---------------------------------|-------------------------------|
| Location | Button<br>(120 x 90) | Vertical Banner<br>(120 x 240) | Horizontal Banner<br>(468 x 60) | Minimum of<br>30K impressions |
|          | \$17.00              | \$26.00                        | _                               | \$510/\$780                   |
|          | \$13.00              | \$20.00                        | _                               | \$390/\$600                   |
|          | \$7.50               | \$12.00                        | _                               | \$225/\$360                   |
|          | _                    | _                              | \$20.00                         | \$600                         |